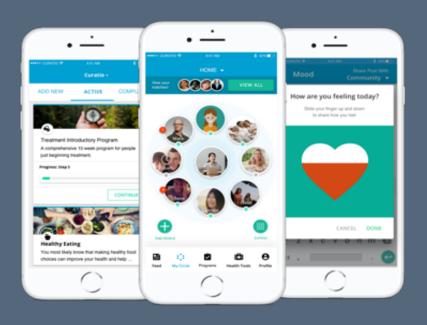

#### THE CURATIO PLATFORM

- √ Used in 85 countries, 4 languages
- ✓ Unique social private peer networks
- ✓ Privacy compliant (HIPAA, PIPEDA, GDPR)
- ✓ Build trusted patient relationships
- ✓ Evidence and data insights
- ✓ API for easy integration
- √ Scalable patient research