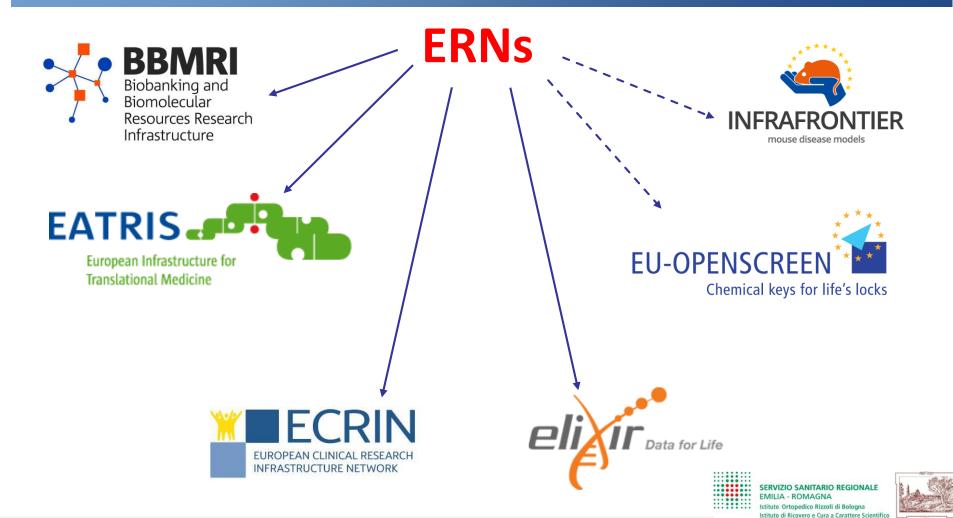

### **Collaboration with Research Infrastructures and networks.**

| •• |   |            | Classification | Locus           | Genotype | Ref | Type | I Ge. | -  | 1 Transcript                                                                                                        | Coding                       | Amino Acid Change                     |
|----|---|------------|----------------|-----------------|----------|-----|------|-------|----|---------------------------------------------------------------------------------------------------------------------|------------------------------|---------------------------------------|
| 5  |   | R.         | , Berign       | dr8 118819578   | тл       | с   | SNV  | EXT   | ۲. | <ul> <li>NM_000127.2.</li> <li>ENST00100378204.2.</li> <li>ENST00100437196.1</li> </ul>                             | c 1751G>A<br>c 1701G>A       | $p_i(z),p_i(z)$                       |
| 0  | 8 | μ.         | Benign         | dv8.118830820   | orc      | т   | SNV  | EXT   | 1  | <ul> <li>NW_000127.2,</li> <li>ENST00000378204.2,</li> <li>ENST00000437196.1</li> </ul>                             |                              |                                       |
| 8  | 8 | p.         | Deleterious    | dvi£ 118831981  | CAIC     | CA  | NOEL | EXT   | ۲  | <ul> <li>NW_000127.2,</li> <li>ENST00000378204.2,</li> <li>ENST00000437196.1</li> </ul>                             | c 1469_14680<br>c 1469_14690 | p.Leu490%, p.Leu490%                  |
| 0  | 8 | B.         | Berlign        | • dyn 118832020 | GIA      | G   | SNV  | EXT   | 1  | <ul> <li>HM_000127.2,</li> <li>ENST0000078204.2,</li> <li>ENST00000437196.1</li> </ul>                              | c.1431C>T,<br>c.1431C>T      | $\mu\left(z\right),\mu\left(z\right)$ |
| ٥  |   | <b>R</b> • | . Unclassified | • dv8 118847782 | GIR      | G   | SNV  | EXT   | 1  | <ul> <li>NM_000127.2,</li> <li>ENST00000378204.2,</li> <li>ENST00000437196.1,</li> <li>ENST00000432116.1</li> </ul> | c.820-T,                     | p (=), p (=), p Arg28C(s, j           |