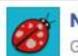

# backups

NF Kinder

Gepostet von Claas Röhl [?] · 4. Mai um 14:25 · 🕞

Was ist Neurofibromatose? In unserem Animationsvideo erklären wir NF für jung und alt verständlich. Ausserdem lernt ihr welche Ziele wir mit unserem Verein NF Kinder in Österreich haben. Helft mit Neurofibromatose bekannter zu machen und teilt dieses Video.