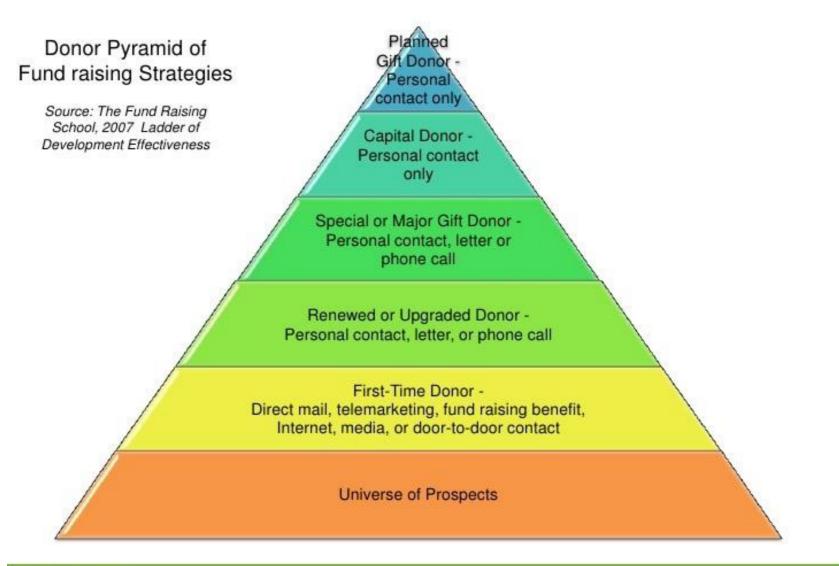

#### ways of fundraising

public fundraising

individual donors

regular donors

major donors

• members/ patrons

corporate fundraising

sponsoring

#### sources of fundraising

#### public fundraising

- donations
- membership fees
- patrons
- · auctions/ lotteries