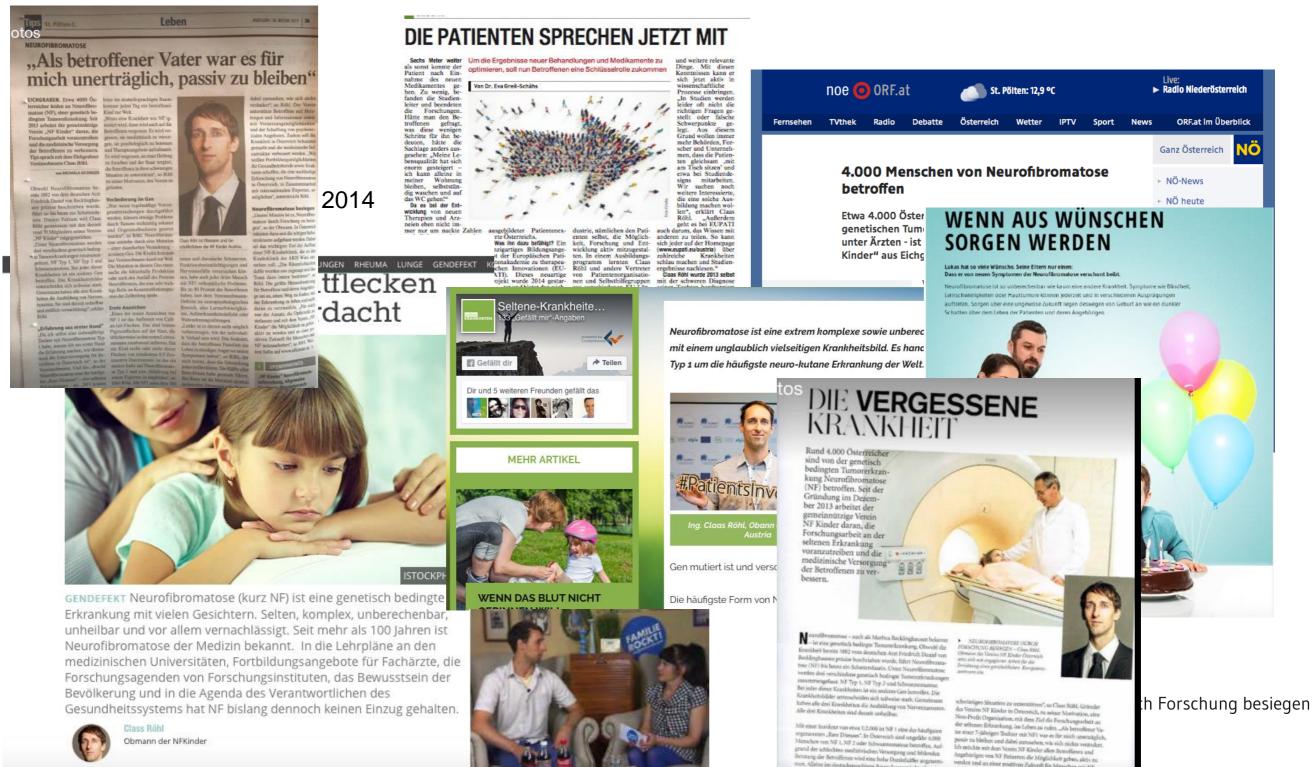

# NF Kinder - Austrian patient organization for people with Neurofibromatosis

#### reports

- 4 nationwide formats (5-11')
- 1 regional format (2,5')
- 2 news formats

#### awareness spots

- 5 different spots (25" each)
- shown on 3 different national TV stations
- aired over 300 times

# NF Kinder - Austrian patient organization for people with Neurofibromatosis

vigers Rasses however index. Tax

Ren', so Class Rohl, Ohre-

# RadioSocial Mediareports• facebook• 1 nationwide format• youtube• 1 nationwide live format• twitter

1 regional report

instagram