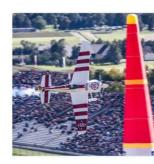

Die schnellste Motorsportserie der Welt erobert den Luftraum über Spielberg. Bei der offiziellen Weltmeisterschaft der besten Piloten müssen die Rennflugzeuge mit bis zu 370 km/h Topspeed millimetergenau durch "Air Gates" und Slalomkurse bewegt werden.

www.redbullairrace.com

UNTERSTÜTZUNG