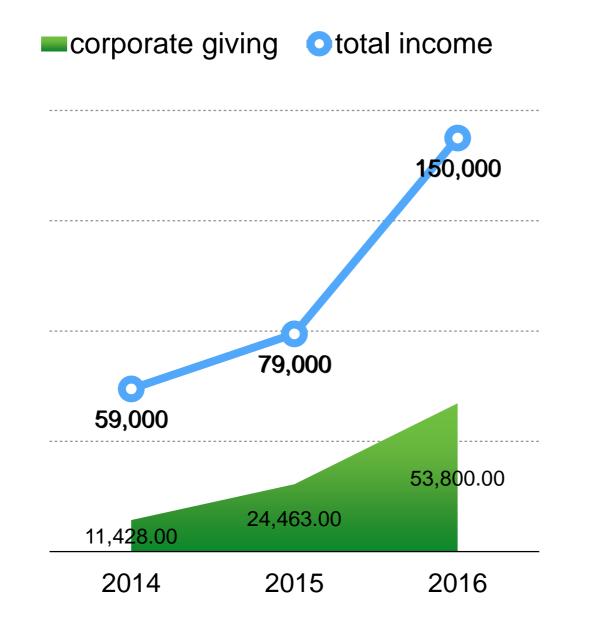

# **Corporate Fundraising**

- potential for big gifts
- potential for long term sponsorships
- good preparation required
- need to offer something for the companies give & take principle
- utilize your network