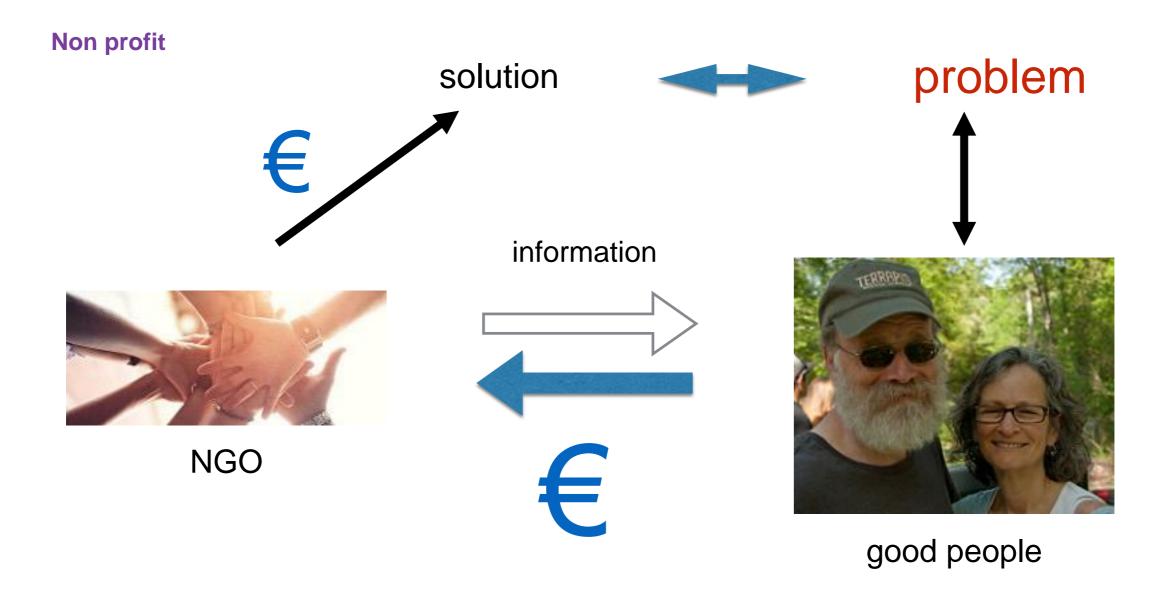

## Difference between marketing for profit process and non profit process

Marketing

company

customer

## Difference between marketing for profit process and non profit process