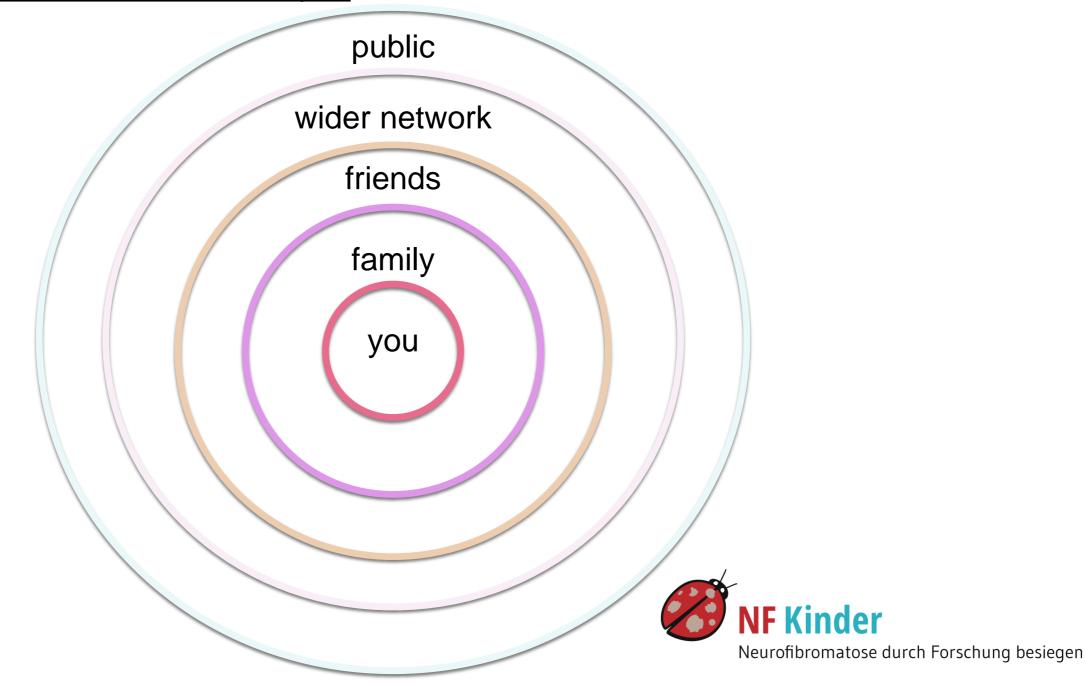

## networking exercise - visualize your network

#### draw a map of people - organizations -stakeholders

- sorted by topic (medical issues, media, patient advocacy issues, poltical issues, cooperations/ industry, philanthropist...)
- quality relationship to the contact (good friends/ close contact, somebody you know briefly,..)
- power of the contact (decision maker, multiplicator, enabler,...)
- · how are these contacts probably connected to each other?
- · develop an action plan: whom to contact for which purpose