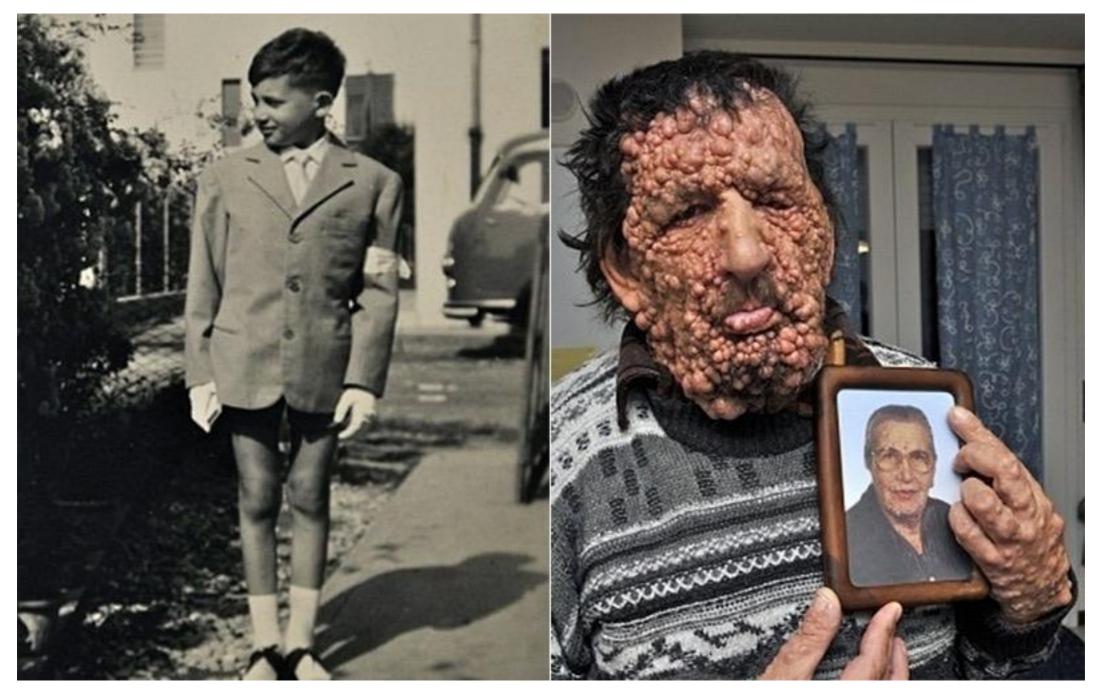

# NF Kinder - Austrian patient organization for people with Neurofibromatosis

# NF Kinder - Austrian patient organization for people with Neurofibromatosis

vigers Rasses however index. Tax

Ren', so Class Rohl, Ohre-