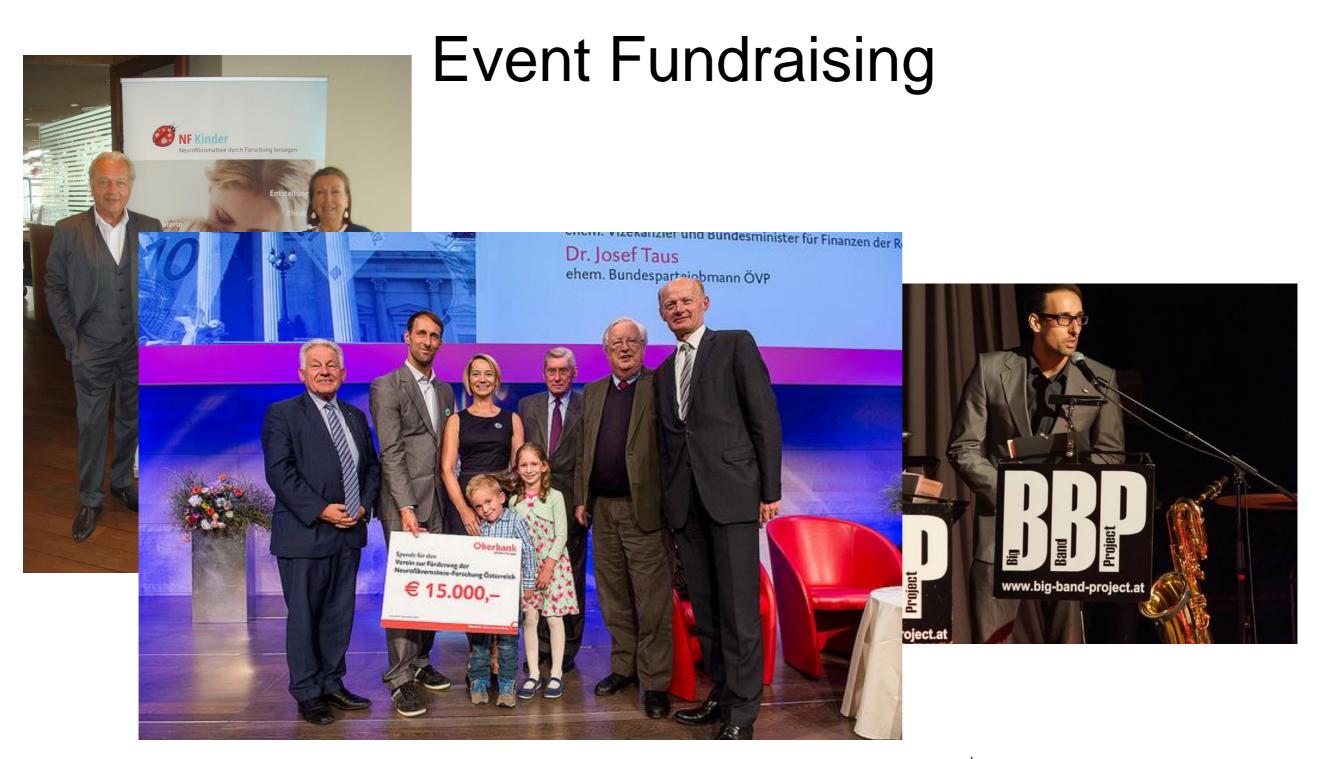

## **Event Fundraising**

- · we chose to team up with partners shared burden
- prefer small events build experience
- · also about awareness and new contacts for database
- utilize your network